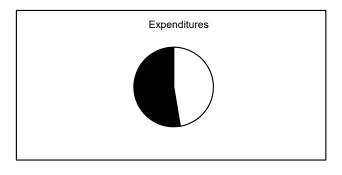

| The School District of Sarasota County, FL                |         |                 |                 |                         |                |                |                |                     |                     |
|-----------------------------------------------------------|---------|-----------------|-----------------|-------------------------|----------------|----------------|----------------|---------------------|---------------------|
| Revenue & Expenditures - Budget And Actual                | Account | Budgeted        | Amounts         | <b>Projected Annual</b> | Actual YTD     | Percentage of  | Prior YTD      | Difference          | %                   |
| February 28, 2018                                         | Number  | Original        | Current         | Actual                  | Amounts        | Current Budget | Actual         | Increase/(Decrease) | Increase/(Decrease) |
| REVENUES                                                  |         |                 |                 |                         |                |                |                |                     |                     |
| Federal Direct                                            | 3100    | 409,475.00      | 409,475.00      | 409,475.00              | 255,066.49     | 62.29%         | 270,175.37     | (15,108.88)         | -5.59%              |
| Federal Through State                                     | 3200    | 2,413,160.00    | 2,108,813.00    | 2,108,813.00            | 172,154.63     | 8.16%          | 219,739.83     | (47,585.20)         | -21.66%             |
| State Sources                                             | 3300    | 80,689,416.00   | 78,662,405.00   | 82,990,550.00           | 59,741,251.23  | 75.95%         | 55,156,290.23  | 4,584,961.00        | 8.31%               |
| Local Sources                                             | 3400    | 336,950,761.00  | 337,110,119.00  | 336,806,248.00          | 297,452,681.09 | 88.24%         | 288,130,348.54 | 9,322,332.55        | 3.24%               |
| Total Revenues                                            |         | 420,462,812.00  | 418,290,812.00  | 422,315,086.00          | 357,621,153.44 | 85.50%         | 343,776,553.97 | 13,844,599.47       | 4.03%               |
| EXPENDITURES                                              |         |                 |                 |                         |                |                |                |                     |                     |
| Current:                                                  |         |                 |                 |                         |                |                |                |                     |                     |
| Instruction                                               | 5000    | 294,995,712.00  | 296,164,821.00  | 299,689,668             | 171,406,639.87 | 57.88%         | 165,554,990.09 | 5,851,649.78        | 3.53%               |
| Student Support Services                                  | 6100    | 25,163,051.00   | 25,184,815.00   | 25,250,281              | 14,306,973.27  | 56.81%         | 14,092,641.13  | 214,332.14          | 1.52%               |
| Instructional Media Services                              | 6200    | 3,896,731.00    | 3,896,731.00    | 5,215,650               | 2,666,936.91   | 68.44%         | 1,901,144.43   | 765,792.48          | 40.28%              |
| Instruction and Curriculum Development Services           | 6300    | 3,177,133.00    | 3,159,234.00    | 3,165,952               | 1,899,564.48   | 60.13%         | 1,932,529.30   | (32,964.82)         | -1.71%              |
| Instructional Staff Training Services                     | 6400    | 1,063,587.00    | 1,056,891.00    | 1,355,423               | 708,650.10     | 67.05%         | 541,896.92     | 166,753.18          | 30.77%              |
| Instruction Related Technolgy                             | 6500    | 6,059,930.00    | 5,696,146.00    | 5,696,146               | 3,501,764.93   | 61.48%         | 4,463,377.11   | (961,612.18)        | -21.54%             |
| Board                                                     | 7100    | 1,170,288.00    | 1,521,622.00    | 1,684,515               | 1,318,551.54   | 86.65%         | 852,004.82     | 466,546.72          | 54.76%              |
| General Administration                                    | 7200    | 1,909,303.00    | 1,975,102.00    | 2,141,060               | 1,181,461.86   | 59.82%         | 1,032,625.67   | 148,836.19          | 14.41%              |
| School Administration                                     | 7300    | 19,325,017.00   | 19,345,017.00   | 20,216,451              | 12,858,654.54  | 66.47%         | 11,787,370.89  | 1,071,283.65        | 9.09%               |
| Facilities Acquisition and Construction                   | 7410    | 63,675.00       | 29,981.00       | 205,185                 | 26,679.37      | 88.99%         | 77,891.95      | (51,212.58)         | -65.75%             |
| Fiscal Services                                           | 7500    | 2,269,490.00    | 1,980,267.00    | 1,928,064               | 1,315,862.84   | 66.45%         | 1,411,738.35   | (95,875.51)         | -6.79%              |
| Food Services                                             | 7600    | 51,422.00       | 106,421.00      | 96,151                  | 71,652.70      | 67.33%         | 26,960.53      | 44,692.17           | 165.77%             |
| Central Services                                          | 7700    | 6,105,175.00    | 5,996,873.00    | 6,002,679               | 3,907,666.46   | 65.16%         | 3,743,241.10   | 164,425.36          | 4.39%               |
| Pupil Transportation Services                             | 7800    | 16,459,452.00   | 16,447,381.00   | 16,457,380              | 9,750,215.34   | 59.28%         | 9,702,767.24   | 47,448.10           | 0.49%               |
| Operation of Plant                                        | 7900    | 35,505,818.00   | 36,405,818.00   | 36,415,818              | 23,875,719.40  | 65.58%         | 22,099,522.62  | 1,776,196.78        | 8.04%               |
| Maintenance of Plant                                      | 8100    | 16,724,932.00   | 16,226,923.00   | 16,413,297              | 10,001,130.64  | 61.63%         | 10,919,226.42  | (918,095.78)        | -8.41%              |
| Administrative Tech Services                              | 8200    | 3,355,903.00    | 3,271,180.00    | 2,822,903               | 1,832,718.17   | 56.03%         | 1,781,786.38   | 50,931.79           | 2.86%               |
| Community Services                                        | 9100    | 2,903,831.00    | 2,903,831.00    | 2,809,498               | 1,924,327.12   | 66.27%         | 1,654,480.77   | 269,846.35          | 16.31%              |
| Debt Service                                              | 9200    |                 |                 |                         |                |                |                |                     |                     |
| Total Expenditures                                        |         | 440,200,450.00  | 441,369,054.00  | 447,566,121             | 262,555,169.54 | 59.49%         | 253,576,195.72 | 8,978,973.82        | 3.54%               |
| Excess (Deficiency) of Revenues Over (Under) Expenditures |         | (19,737,638.00) | (23,078,242.00) | (25,251,035.00)         | 95,065,983.90  | -411.93%       | 90,200,358.25  | 4,865,625.65        | 5.39%               |
| OTHER FINANCING SOURCES (USES)                            |         |                 |                 |                         |                |                |                |                     |                     |
| Other Financing Sources                                   | 3700    |                 |                 |                         |                |                |                |                     |                     |
| Transfers In                                              | 3600    | 19,883,915.00   | 19,883,915.00   | 19,654,875.00           | 8,909,679.38   | 44.81%         | 10,537,177.12  | (1,627,497.74)      |                     |
| Transfers Out                                             | 9700    | (577,910.00)    | (577,910.00)    | (577,910.00)            | 0.00           | 0.00%          | (577,910.00)   | 577,910.00          |                     |
| Total Other Financing Sources (Uses)                      |         | 19,306,005.00   | 19,306,005.00   | 19,076,965.00           | 8,909,679.38   | 46.15%         | 9,959,267.12   | (1,049,587.74)      |                     |
| Net Change in Fund Balances                               |         | (431,633.00)    | (3,772,237.00)  | (6,174,070.00)          | 103,975,663.28 |                | 100,159,625.37 | 3,816,037.91        |                     |
| Fund Balances, Prior Year                                 | 2800    | 73,434,844.00   | 73,434,844.00   | 73,434,844.00           | 73,434,839.29  | 100.00%        | 58,877,793.64  | 14,557,045.65       | 24.72%              |
| Adjustment to Fund Balances                               | 2891    |                 |                 |                         |                |                |                |                     | ,                   |
| Fund Balances, Current Year                               | 2700    | 73,003,211.00   | 69,662,607.00   | 67,260,774.00           | 177,410,502.57 | 254.67%        | 159,037,419.01 | 18,373,083.56       | 11.55%              |