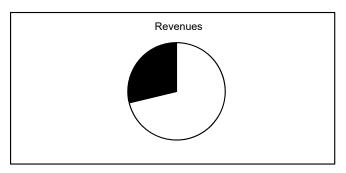

| The School District of Sarasota County, FL                |         |                 |                 |                         |                |                |                |                     |                     |
|-----------------------------------------------------------|---------|-----------------|-----------------|-------------------------|----------------|----------------|----------------|---------------------|---------------------|
| Revenue & Expenditures - Budget And Actual                | Account | Budgeted        | Amounts         | <b>Projected Annual</b> | Actual YTD     | Percentage of  | Prior YTD      | Difference          | %                   |
| February 28, 2018                                         | Number  | Original        | Current         | Actual                  | Amounts        | Current Budget | Actual         | Increase/(Decrease) | Increase/(Decrease) |
| REVENUES                                                  |         |                 |                 |                         |                |                |                |                     |                     |
| Federal Direct                                            | 3100    | 409,475.00      | 409,475.00      | 409,475.00              | 255,066.49     | 62.29%         | 270,175.37     | (15,108.88)         | -5.59%              |
| Federal Through State                                     | 3200    | 2,413,160.00    | 2,108,813.00    | 2,108,813.00            | 172,154.63     | 8.16%          | 219,739.83     | (47,585.20)         | -21.66%             |
| State Sources                                             | 3300    | 80,689,416.00   | 78,662,405.00   | 82,990,550.00           | 59,741,251.23  | 75.95%         | 55,156,290.23  | 4,584,961.00        | 8.31%               |
| Local Sources                                             | 3400    | 336,950,761.00  | 337,110,119.00  | 336,806,248.00          | 297,452,681.09 | 88.24%         | 288,130,348.54 | 9,322,332.55        | 3.24%               |
| Total Revenues                                            |         | 420,462,812.00  | 418,290,812.00  | 422,315,086.00          | 357,621,153.44 | 85.50%         | 343,776,553.97 | 13,844,599.47       | 4.03%               |
| EXPENDITURES                                              |         |                 |                 |                         |                |                |                |                     |                     |
| Current:                                                  |         |                 |                 |                         |                |                |                |                     |                     |
| Instruction                                               | 5000    | 294,995,712.00  | 296,164,821.00  | 299,689,668             | 171,406,639.87 | 57.88%         | 165,554,990.09 | 5,851,649.78        | 3.53%               |
| Student Support Services                                  | 6100    | 25,163,051.00   | 25,184,815.00   | 25,250,281              | 14,306,973.27  | 56.81%         | 14,092,641.13  | 214,332.14          | 1.52%               |
| Instructional Media Services                              | 6200    | 3,896,731.00    | 3,896,731.00    | 5,215,650               | 2,666,936.91   | 68.44%         | 1,901,144.43   | 765,792.48          | 40.28%              |
| Instruction and Curriculum Development Services           | 6300    | 3,177,133.00    | 3,159,234.00    | 3,165,952               | 1,899,564.48   | 60.13%         | 1,932,529.30   | (32,964.82)         | -1.71%              |
| Instructional Staff Training Services                     | 6400    | 1,063,587.00    | 1,056,891.00    | 1,355,423               | 708,650.10     | 67.05%         | 541,896.92     | 166,753.18          | 30.77%              |
| Instruction Related Technolgy                             | 6500    | 6,059,930.00    | 5,696,146.00    | 5,696,146               | 3,501,764.93   | 61.48%         | 4,463,377.11   | (961,612.18)        | -21.54%             |
| Board                                                     | 7100    | 1,170,288.00    | 1,521,622.00    | 1,684,515               | 1,318,551.54   | 86.65%         | 852,004.82     | 466,546.72          | 54.76%              |
| General Administration                                    | 7200    | 1,909,303.00    | 1,975,102.00    | 2,141,060               | 1,181,461.86   | 59.82%         | 1,032,625.67   | 148,836.19          | 14.41%              |
| School Administration                                     | 7300    | 19,325,017.00   | 19,345,017.00   | 20,216,451              | 12,858,654.54  | 66.47%         | 11,787,370.89  | 1,071,283.65        | 9.09%               |
| Facilities Acquisition and Construction                   | 7410    | 63,675.00       | 29,981.00       | 205,185                 | 26,679.37      | 88.99%         | 77,891.95      | (51,212.58)         | -65.75%             |
| Fiscal Services                                           | 7500    | 2,269,490.00    | 1,980,267.00    | 1,928,064               | 1,315,862.84   | 66.45%         | 1,411,738.35   | (95,875.51)         | -6.79%              |
| Food Services                                             | 7600    | 51,422.00       | 106,421.00      | 96,151                  | 71,652.70      | 67.33%         | 26,960.53      | 44,692.17           | 165.77%             |
| Central Services                                          | 7700    | 6,105,175.00    | 5,996,873.00    | 6,002,679               | 3,907,666.46   | 65.16%         | 3,743,241.10   | 164,425.36          | 4.39%               |
| Pupil Transportation Services                             | 7800    | 16,459,452.00   | 16,447,381.00   | 16,457,380              | 9,750,215.34   | 59.28%         | 9,702,767.24   | 47,448.10           | 0.49%               |
| Operation of Plant                                        | 7900    | 35,505,818.00   | 36,405,818.00   | 36,415,818              | 23,875,719.40  | 65.58%         | 22,099,522.62  | 1,776,196.78        | 8.04%               |
| Maintenance of Plant                                      | 8100    | 16,724,932.00   | 16,226,923.00   | 16,413,297              | 10,001,130.64  | 61.63%         | 10,919,226.42  | (918,095.78)        | -8.41%              |
| Administrative Tech Services                              | 8200    | 3,355,903.00    | 3,271,180.00    | 2,822,903               | 1,832,718.17   | 56.03%         | 1,781,786.38   | 50,931.79           | 2.86%               |
| Community Services                                        | 9100    | 2,903,831.00    | 2,903,831.00    | 2,809,498               | 1,924,327.12   | 66.27%         | 1,654,480.77   | 269,846.35          | 16.31%              |
| Debt Service                                              | 9200    |                 |                 |                         |                |                |                |                     |                     |
| Total Expenditures                                        |         | 440,200,450.00  | 441,369,054.00  | 447,566,121             | 262,555,169.54 | 59.49%         | 253,576,195.72 | 8,978,973.82        | 3.54%               |
| Excess (Deficiency) of Revenues Over (Under) Expenditures |         | (19,737,638.00) | (23,078,242.00) | (25,251,035.00)         | 95,065,983.90  | -411.93%       | 90,200,358.25  | 4,865,625.65        | 5.39%               |
| OTHER FINANCING SOURCES (USES)                            |         |                 |                 |                         |                |                |                |                     |                     |
| Other Financing Sources                                   | 3700    |                 |                 |                         |                |                |                |                     |                     |
| Transfers In                                              | 3600    | 19,883,915.00   | 19,883,915.00   | 19,654,875.00           | 8,909,679.38   | 44.81%         | 10,537,177.12  | (1,627,497.74)      |                     |
| Transfers Out                                             | 9700    | (577,910.00)    | (577,910.00)    | (577,910.00)            | 0.00           | 0.00%          | (577,910.00)   | 577,910.00          |                     |
| Total Other Financing Sources (Uses)                      |         | 19,306,005.00   | 19,306,005.00   | 19,076,965.00           | 8,909,679.38   | 46.15%         | 9,959,267.12   | (1,049,587.74)      |                     |
| Net Change in Fund Balances                               |         | (431,633.00)    | (3,772,237.00)  | (6,174,070.00)          | 103,975,663.28 |                | 100,159,625.37 | 3,816,037.91        |                     |
| Fund Balances, Prior Year                                 | 2800    | 73,434,844.00   | 73,434,844.00   | 73,434,844.00           | 73,434,839.29  | 100.00%        | 58,877,793.64  | 14,557,045.65       | 24.72%              |
| Adjustment to Fund Balances                               | 2891    |                 |                 |                         |                |                |                |                     | ,                   |
| Fund Balances, Current Year                               | 2700    | 73,003,211.00   | 69,662,607.00   | 67,260,774.00           | 177,410,502.57 | 254.67%        | 159,037,419.01 | 18,373,083.56       | 11.55%              |